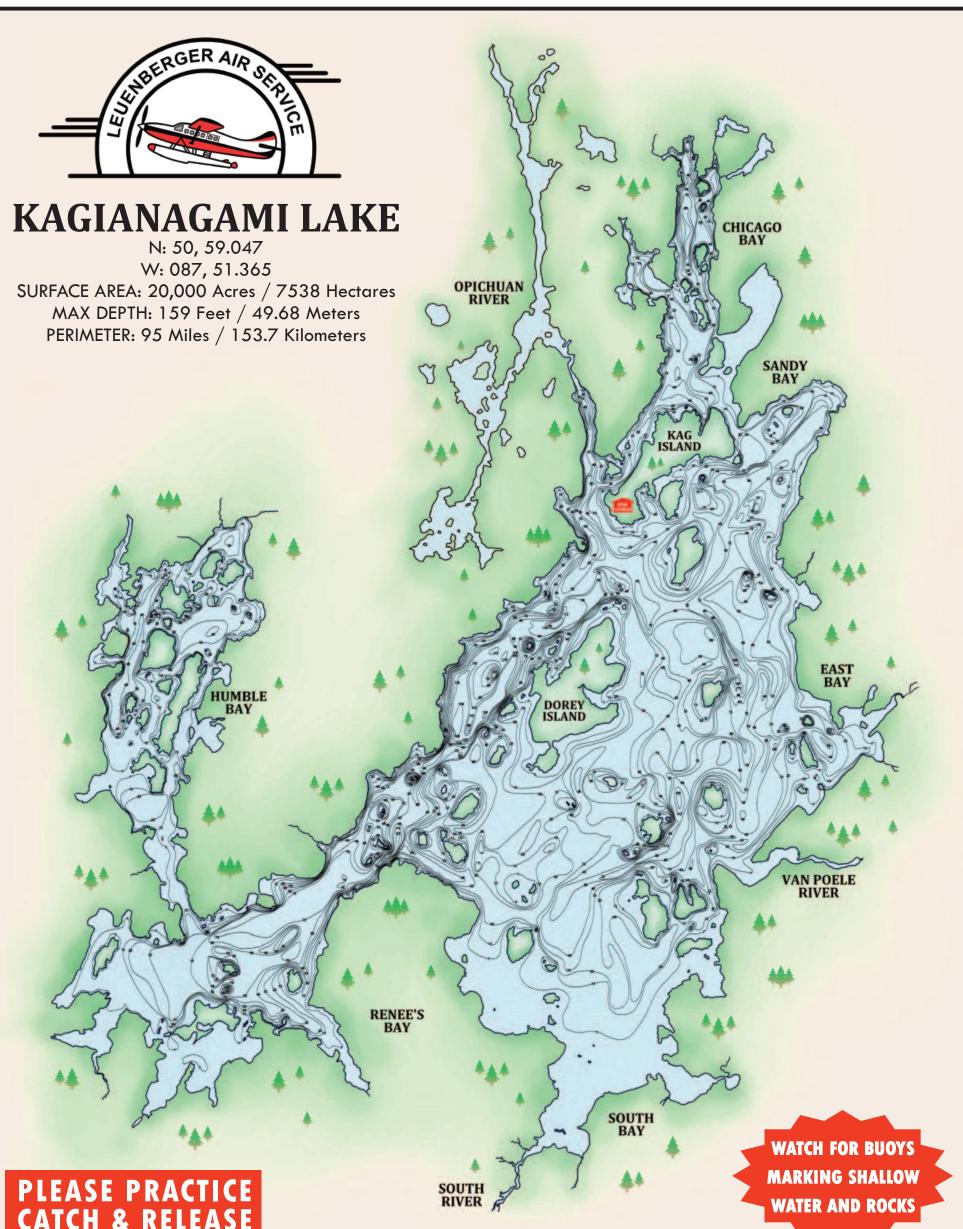

## **CATCH & RELEASE**

## **KAG LODGE TROPHY FISH CATCH & RELEASE POLICY**

- Release all Walleye over 22"
- Release all Pike over 27"
- Release all Lake Trout, except one, over 22", but not to exceed 27"
- Release all Brook Trout

| SPECIES                                | OPEN SEASONS  | LIMITS                                                                                               | Practice using  |
|----------------------------------------|---------------|------------------------------------------------------------------------------------------------------|-----------------|
| Walleye & Sauger<br>or any combination |               | S - 4; not more than 1 greater than 46cm (18.1")<br>C - 2; not more than 1 greater than 46cm (18.1") | barbless hooks! |
| Northern Pike